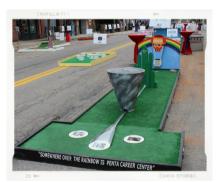

# ABOUT THE COURSE

Practically Golf is made up of 18 custom holes, many dedicated to popular sites & companies around NW Ohio.

Want a hole customized for your business? Reach out today.

### **OUR MOST POPULAR CUSTOM HOLES**

HOME OF THE MUDHENS

THE RIVALRY

**HOLY SHIP** 

**TRAFFIC JAM** 

STROLL IN THE PARK

**OVER THE RAINBOW** 

**SKEE BALL** 