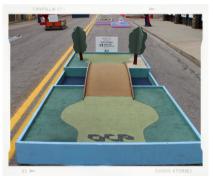

# ABOUT THE COURSE

Practically Golf is made up of 18 custom holes, many dedicated to popular sites & companies around NW Ohio.

Want a hole customized for your business? Reach out today.

### **OUR MOST POPULAR CUSTOM HOLES**

HOME OF THE MUDHENS

THE RIVALRY

**HOLY SHIP** 

**TRAFFIC JAM** 

STROLL IN THE PARK

**OVER THE RAINBOW** 

**SKEE BALL** 