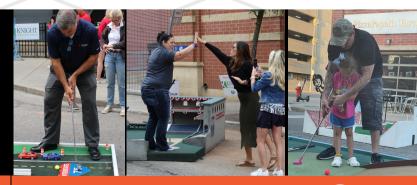

# ABOUT THE EVENT

# ABOUT THE COURSE

Practically Golf is made up of 18 custom holes, many dedicated to popular sites & companies around NW Ohio.

Want a hole customized for your business? Reach out today.

### **OUR MOST POPULAR CUSTOM HOLES**

HOME OF THE MUDHENS

THE RIVALRY

**HOLY SHIP** 

**TRAFFIC JAM** 

STROLL IN THE PARK

**OVER THE RAINBOW** 

**SKEE BALL** 