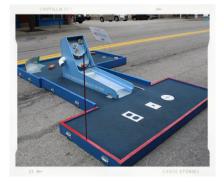

# ABOUT THE COURSE

Practically Golf is made up of 18 custom holes, many dedicated to popular sites & companies around NW Ohio.

Want a hole customized for your business? Reach out today.

### **OUR MOST POPULAR CUSTOM HOLES**

HOME OF THE MUDHENS

THE RIVALRY

**HOLY SHIP** 

**TRAFFIC JAM** 

STROLL IN THE PARK

**OVER THE RAINBOW** 

**SKEE BALL** 