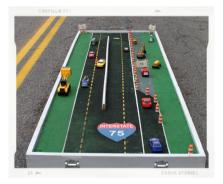

# ABOUT THE COURSE

Practically Golf is made up of 18 custom holes, many dedicated to popular sites & companies around NW Ohio.

Want a hole customized for your business? Reach out today.

### **OUR MOST POPULAR CUSTOM HOLES**

HOME OF THE MUDHENS

THE RIVALRY

**HOLY SHIP** 

**TRAFFIC JAM** 

STROLL IN THE PARK

**OVER THE RAINBOW** 

**SKEE BALL** 